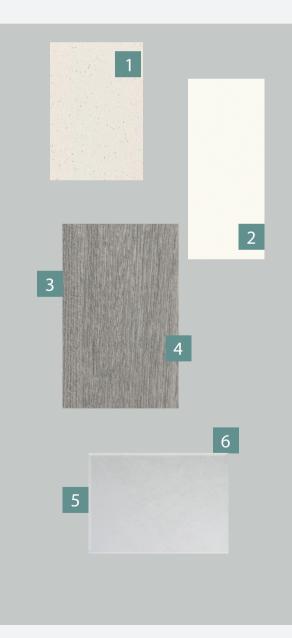

# SPECIFICATIONS

| 1   | STONE BENCHTOP (KITCHEN)                                   |
|-----|------------------------------------------------------------|
| 2   | LAMINATE BASE CABINETS (KITCHEN)                           |
| 3   | LAMINATE OVERHEAD CABINETS (KITCHEN)                       |
| 4   | BASE CABINETS (BATHROOMS)                                  |
| 5   | SPLASHBACK TILE                                            |
| 6   | SPLASHBACK TILE GROUT                                      |
| 7   | FLOOR, MAIN WALL, PORCH & ALFRESCO TILE                    |
| 8   | FLOOR & MAIN WALL TILE GROUT                               |
| 9   | WALL & WOODWORK PAINTGre                                   |
| -   | HYBRID TIMBER FLOOR (if upgraded)                          |
|     | CARPET                                                     |
|     | ROLLER BLINDS                                              |
|     | ve items are design specific and denoted where applicable. |
| ADO | ve items are design specific and denoted where applicable. |

Above items are design specific and denoted where applicable. All colours shown within this document are digital images and not a true reflection of actual colours. Some items may be substituted with a best possible match when unavailable from our standard Supplier.

 QBCC 15227083 ABN 74 610 836 989

 © 2024 All Rights Reserved. Azura Building Group | QBCC Licence No.: 15227083

| Essastone New Chalkstone Gloss, 20mm Square Edge     |
|------------------------------------------------------|
| Chalk White Natural                                  |
| Silver Ash Natural                                   |
| Silver Ash Natural                                   |
| Atlas Ice Matt 450mm X 450mm                         |
| White Sealed                                         |
| Travertine Silver, 450mm X 450mm (Standard Lay)      |
| Magellan Grey                                        |
| ology 1 (Low Sheen to Walls, Semi Gloss to Woodwork) |
| Woodeffects Plus - Natural Oak                       |
| Raneleigh 726 Barmah                                 |
| Ice                                                  |
|                                                      |