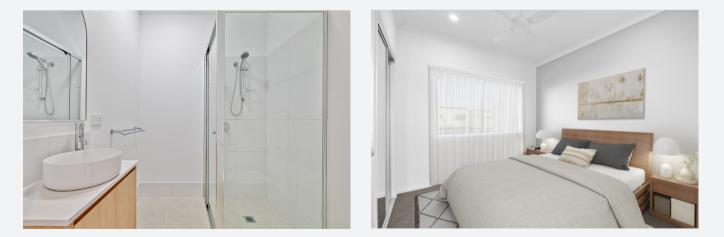

## **BATHROOM & ENSUITE**

- Laminte benchtop and cabinetry
- Polished edge mirror to full width of vanities
- Oval feature basins (white with chrome waste & overflow)
- Toilet suites (white with chrome flush button)
- Bath (white) to bathroom\*
- Tiled shower base & semi framed glass pivot door with polished silver frame
- Shower rail and mixer tap
- Double towel rail, toilet roll holder
- Shower niches to all bathrooms