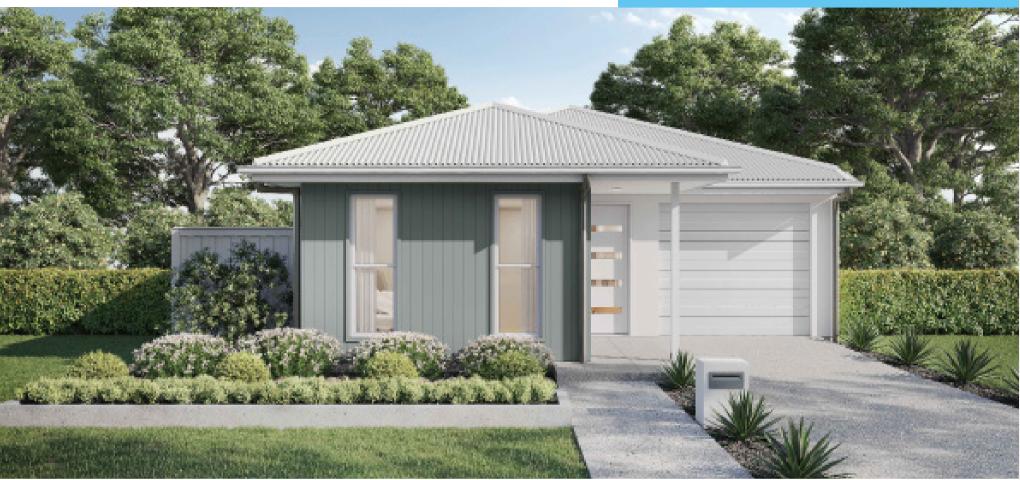

Simon Dennis

'One of the best experiences I have had whilst building'.

**Brian Tombes** 

**■2 □**1 **□**1 **□**1

LOT TBA **EATONVALE ROAD** TINANA

| HOUSE AREA      | 91.03 m2 |
|-----------------|----------|
| EXPECTED TITLES | Q3/2024  |

|--|

| SECURE SCREENS FRONT/BACK | \$1,800   |
|---------------------------|-----------|
| ADDITIONAL A/C            | \$3,570   |
| 2550 CEILINGS             | \$4,500   |
| SOLAR (3.5KW)             | \$PS5,000 |
| DUCTED A/C (10KW)         | \$12,461  |