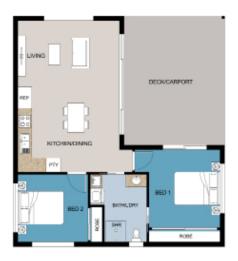

Simon Dennis

'One of the best experiences I have had whilst building'.

**Brian Tombes** 

**■2 □**1 **□**1 **□**1

LOT TBA **EATONVALE ROAD** TINANA

| HOUSE AREA      | 91.03 m2 |
|-----------------|----------|
| EXPECTED TITLES | Q3/2024  |

|--|

| SECURE SCREENS FRONT/BACK | \$1,800   |
|---------------------------|-----------|
| ADDITIONAL A/C            | \$3,570   |
| 2550 CEILINGS             | \$4,500   |
| SOLAR (3.5KW)             | \$PS5,000 |
| DUCTED A/C (10KW)         | \$12,461  |