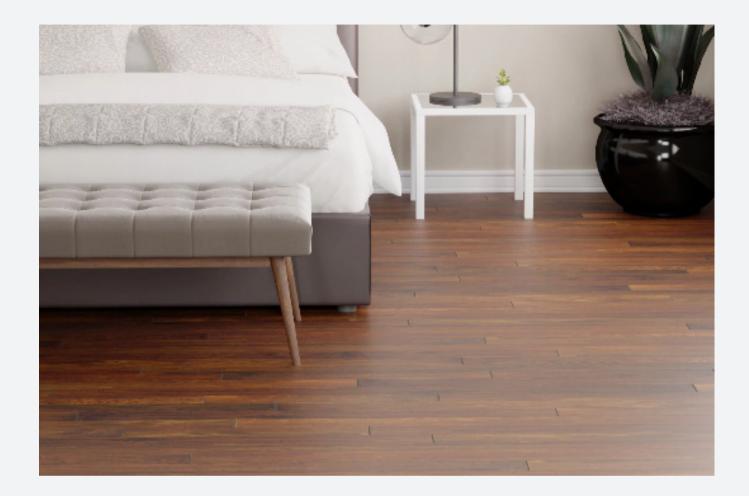

# INTERNAL COLOUR MYSTIC GREY

# SPECIFICATIONS

| 1   | STONE BENCHTOP (KITCHEN)                                   | . Essastone New Zinc Gloss, 20mm Square Edge   |
|-----|------------------------------------------------------------|------------------------------------------------|
| 2   | LAMINATE BASE CABINETS (KITCHEN)                           | Aries Natural                                  |
| 3   | LAMINATE OVERHEAD CABINETS (KITCHEN)                       | Natural Teak Natural                           |
| 4   | BASE CABINETS (BATHROOMS)                                  | Natural Teak Natural                           |
| 5   | SPLASHBACK TILE                                            | Atlas Ice Matt 450mm X 450mm                   |
| б   | SPLASHBACK TILE GROUT                                      | Midnight                                       |
| 7   | FLOOR, MAIN WALL, PORCH & ALFRESCO TILECloud Mu            | ushroom Matt, 450mm X 450mm (Standard Lay)     |
| 8   | FLOOR & MAIN WALL TILE GROUT                               | Magellan Grey                                  |
| 9   | WALL & WOODWORK PAINTGreyology                             | 1 (Low Sheen to Walls, Semi Gloss to Woodwork) |
| 10  | HYBRID TIMBER FLOOR (if upgraded)                          | Woodeffects Plus - Spotted Gum                 |
|     | CARPET                                                     |                                                |
| 12  | ROLLER BLINDS                                              | lce                                            |
| Abo | ve items are design specific and denoted where applicable. |                                                |