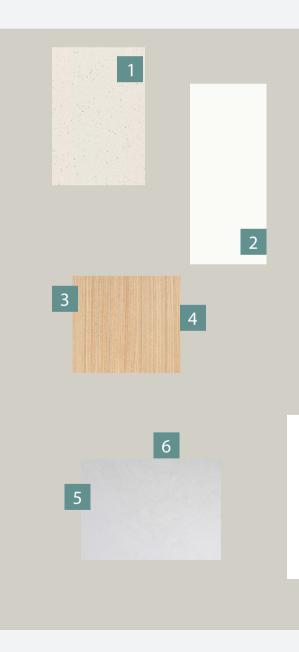

# INTERNAL COLOUR COASTAL CALM

# SPECIFICATIONS

| 1   | STONE BENCHTOP (KITCHEN)                                   |
|-----|------------------------------------------------------------|
| 2   | LAMINATE BASE CABINETS (KITCHEN)                           |
| 3   | LAMINATE OVERHEAD CABINETS (KITCHEN)                       |
| 4   | BASE CABINETS (BATHROOMS)                                  |
| 5   | SPLASHBACK TILE                                            |
| 6   | SPLASHBACK TILE GROUT                                      |
| 7   | FLOOR, MAIN WALL, PORCH & ALFRESCO TILE                    |
| 8   | FLOOR & MAIN WALL TILE GROUT                               |
| 9   | WALL & WOODWORK PAINTGre                                   |
| -   | HYBRID TIMBER FLOOR (if upgraded)                          |
|     | CARPET                                                     |
|     | ROLLER BLINDS                                              |
|     | ve items are design specific and denoted where applicable. |
| ADO | ve items are design specific and denoted where applicable. |

Above items are design specific and denoted where applicable. All colours shown within this document are digital images and not a true reflection of actual colours. Some items may be substituted with a best possible match when unavailable from our standard Supplier.

 QBCC 15227083 ABN 74 610 836 989

 © 2024 All Rights Reserved. Azura Building Group | QBCC Licence No.: 15227083

| Essastone New Chalkstone Gloss, 20mm Square Edge     |
|------------------------------------------------------|
| Chalk White Natural                                  |
| Silver Ash Natural                                   |
| Silver Ash Natural                                   |
| Atlas Ice Matt 450mm X 450mm                         |
| White Sealed                                         |
| Travertine Silver, 450mm X 450mm (Standard Lay)      |
| Magellan Grey                                        |
| ology 1 (Low Sheen to Walls, Semi Gloss to Woodwork) |
| Woodeffects Plus - Natural Oak                       |
| Raneleigh 726 Barmah                                 |
| Ice                                                  |
|                                                      |