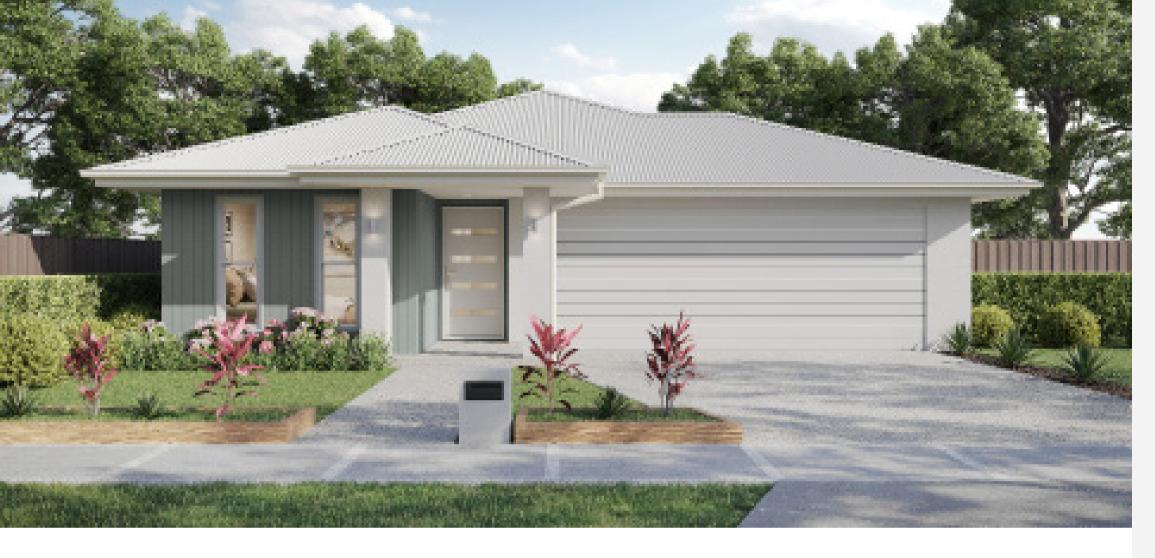

#### **2** · — 2

LOT TBA **EATONVALE ROAD** TINANA

| HOUSE AREA      | 112.32m2 |
|-----------------|----------|
| EXPECTED TITLES | Q3/2024  |

| SECURE SCREENS FRONT/BACK | \$1,800   |
|---------------------------|-----------|
| ADDITIONAL A/C            | \$3,570   |
| 2550 CEILINGS             | \$4,960   |
| SOLAR (3.5KW)             | \$PS5,000 |
| DUCTED A/C (10KW)         | \$12,461  |