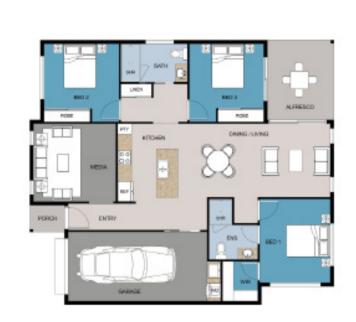

Simon Dennis

'One of the best experiences I have had whilst building'.

**Brian Tombes** 

**■2 □**1 **□**1 **□**1

LOT TBA **EATONVALE ROAD** TINANA

| HOUSE AREA      | 91.03 m2 |
|-----------------|----------|
| EXPECTED TITLES | Q3/2024  |

|--|

| SECURE SCREENS FRONT/BACK | \$1,800   |
|---------------------------|-----------|
| ADDITIONAL A/C            | \$3,570   |
| 2550 CEILINGS             | \$4,500   |
| SOLAR (3.5KW)             | \$PS5,000 |
| DUCTED A/C (10KW)         | \$12,461  |