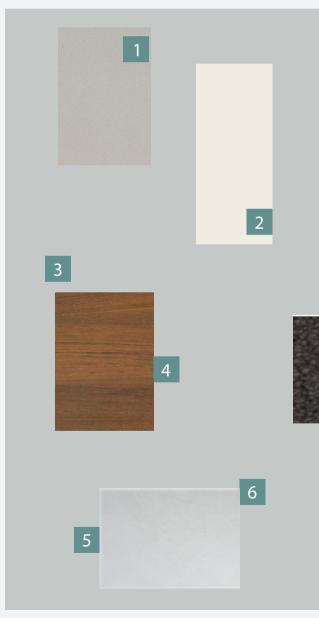

# SPECIFICATIONS

| 1   | STONE BENCHTOP (KITCHEN)                                   |
|-----|------------------------------------------------------------|
| 2   | LAMINATE BASE CABINETS (KITCHEN)                           |
| 3   | LAMINATE OVERHEAD CABINETS (KITCHEN)                       |
| 4   | BASE CABINETS (BATHROOMS)                                  |
| 5   | SPLASHBACK TILE                                            |
| 6   | SPLASHBACK TILE GROUT                                      |
| 7   | FLOOR, MAIN WALL, PORCH & ALFRESCO TILE                    |
| 8   | FLOOR & MAIN WALL TILE GROUT                               |
| 9   | WALL & WOODWORK PAINTGre                                   |
| -   | HYBRID TIMBER FLOOR (if upgraded)                          |
|     | CARPET                                                     |
|     | ROLLER BLINDS                                              |
|     | ve items are design specific and denoted where applicable. |
| ADO | ve items are design specific and denoted where applicable. |

Above items are design specific and denoted where applicable. All colours shown within this document are digital images and not a true reflection of actual colours. Some items may be substituted with a best possible match when unavailable from our standard Supplier.

 QBCC 15227083 ABN 74 610 836 989

 © 2024 All Rights Reserved. Azura Building Group | QBCC Licence No.: 15227083

| Essastone New Chalkstone Gloss, 20mm Square Edge     |
|------------------------------------------------------|
| Chalk White Natural                                  |
| Silver Ash Natural                                   |
| Silver Ash Natural                                   |
| Atlas Ice Matt 450mm X 450mm                         |
| White Sealed                                         |
| Travertine Silver, 450mm X 450mm (Standard Lay)      |
| Magellan Grey                                        |
| ology 1 (Low Sheen to Walls, Semi Gloss to Woodwork) |
| Woodeffects Plus - Natural Oak                       |
| Raneleigh 726 Barmah                                 |
| Ice                                                  |
|                                                      |