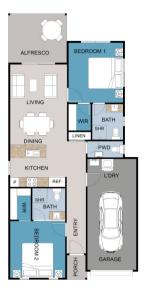

#### **2** · — 2

LOT TBA **EATONVALE ROAD** TINANA

| HOUSE AREA      | 112.32m2 |
|-----------------|----------|
| EXPECTED TITLES | Q3/2024  |

| SECURE SCREENS FRONT/BACK | \$1,800   |
|---------------------------|-----------|
| ADDITIONAL A/C            | \$3,570   |
| 2550 CEILINGS             | \$4,960   |
| SOLAR (3.5KW)             | \$PS5,000 |
| DUCTED A/C (10KW)         | \$12,461  |

Licence No.:15227083.

3

| 11/2     | Ful         |
|----------|-------------|
| 1        | Fix         |
| 0        | 600         |
|          | Tile        |
| <u>ا</u> | Sto         |
| 7        | Rol         |
|          | Qu          |
|          | Spl         |
| Ð        | Cei         |
| ते -     | Tile        |
|          | Ful<br>driv |
|          | Clo         |
|          | *Allo       |