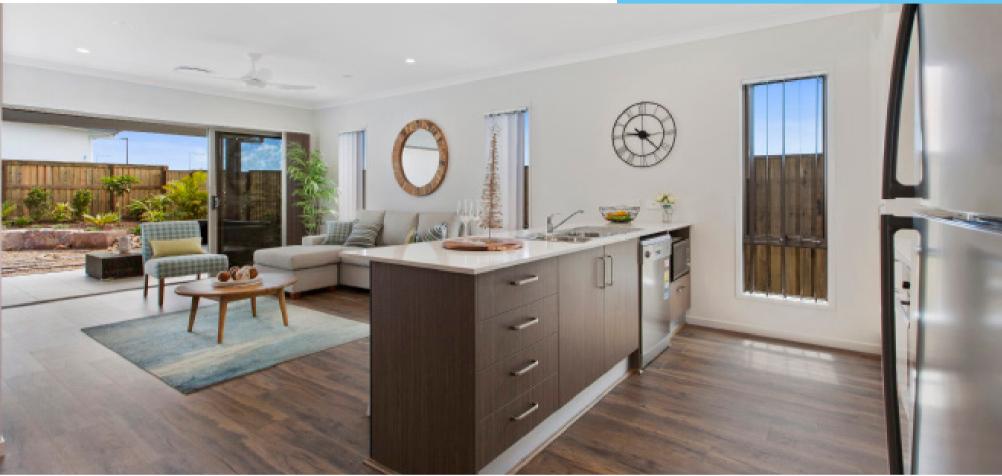

# **KITCHEN**

- Reconstituted stone benchtops with 20 mm square edge
- Pantry with 4 melamine shelves
- 600 mm multifunction electric oven (stainless steel)
- 600 mm ceramic cooktop (stainless steel)
- 600 mm stainless steel twin motor slide out (ducted) rangehood
- Dishwasher (stainless steel)
- 1+3/4 bowl sink & drainer
- Chrome builders range mixer tap

### TILES

- Ceramic floor tiles from builders' standard range to entry, family, kitchen, meals, bathroom, WC, ensuite & laundry
- Ceramic wall tiles from builders' standard range to kitchen, laundry & bathroom vanity splashbacks, shower recesses & above bath

#### CARPETS

 Carpet from builders' standard range to all bedrooms, robes, bedroom passage, living & media (house specific)