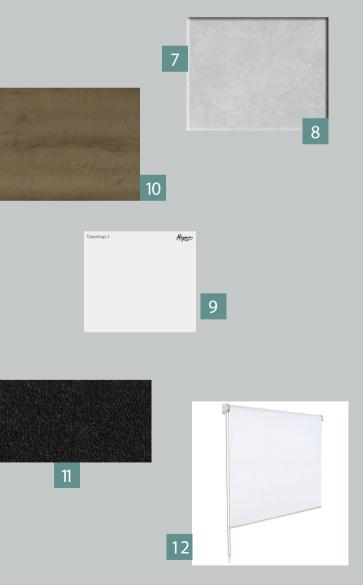

# SPECIFICATIONS

| 1  | STONE BENCHTOP (KITCHEN)                                      |  |  |  |
|----|---------------------------------------------------------------|--|--|--|
| 2  | LAMINATE BASE CABINETS (KITCHEN)                              |  |  |  |
| 3  | LAMINATE OVERHEAD CABINETS (KITCHEN)                          |  |  |  |
| 4  | BASE CABINETS (BATHROOMS                                      |  |  |  |
| 5  | SPLASHBACK TILE                                               |  |  |  |
| 6  | SPLASHBACK TILE GROUT                                         |  |  |  |
| 7  | FLOOR, MAIN WALL, PORCH & ALFRESCO TILE                       |  |  |  |
| 8  | FLOOR & MAIN WALL TILE GROUT                                  |  |  |  |
| 9  | WALL & WOODWORK PAINTGre                                      |  |  |  |
| 10 | HYBRID TIMBER FLOOR (if upgraded)                             |  |  |  |
|    | CARPET                                                        |  |  |  |
|    | ROLLER BLINDS                                                 |  |  |  |
|    | Above items are design specific and denoted where applicable. |  |  |  |

Above items are design specific and denoted where applicable. All colours shown within this document are digital images and not a true reflection of actual colours. Some items may be substituted with a best possible match when unavailable from our standard Supplier.

| Essastone New Chalkstone Gloss, 20mm Square Edge     |
|------------------------------------------------------|
| Ghostgum Natural                                     |
| Fox Teakwood Natural                                 |
| Fox Teakwood Natural                                 |
| Atlas Ice Matt 450mm X 450mm                         |
| Misty Grey                                           |
| Mineral Smoke Matt, 450mm X 450mm (Standard Lay)     |
| Charred Ash                                          |
| ology 1 (Low Sheen to Walls, Semi Gloss to Woodwork) |
| Pepper Oak                                           |
| Galaxy                                               |
| Limestone                                            |
|                                                      |