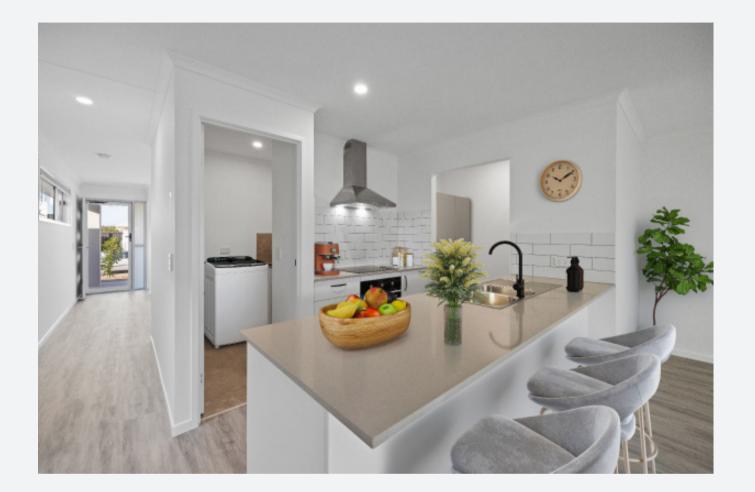

# **KITCHEN**

- Reconstituted stone benchtops with 20 mm square edge
- Pantry with 4 melamine shelves
- 600 mm multifunction electric oven (stainless steel)
- 600 mm ceramic cooktop (stainless steel)
- 600 mm stainless steel twin motor slide out (ducted) rangehood
- Dishwasher (stainless steel)
- 1+3/4 bowl sink & drainer
- Chrome builders range mixer tap