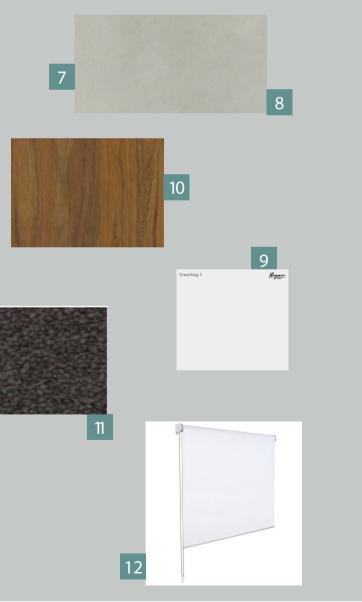

# SPECIFICATIONS

| 1  | STONE BENCHTOP (KITCHEN)                                      |  |  |  |
|----|---------------------------------------------------------------|--|--|--|
| 2  | LAMINATE BASE CABINETS (KITCHEN)                              |  |  |  |
| 3  | LAMINATE OVERHEAD CABINETS (KITCHEN)                          |  |  |  |
| 4  | BASE CABINETS (BATHROOMS                                      |  |  |  |
| 5  | SPLASHBACK TILE                                               |  |  |  |
| 6  | SPLASHBACK TILE GROUT                                         |  |  |  |
| 7  | FLOOR, MAIN WALL, PORCH & ALFRESCO TILE                       |  |  |  |
| 8  | FLOOR & MAIN WALL TILE GROUT                                  |  |  |  |
| 9  | WALL & WOODWORK PAINTGre                                      |  |  |  |
| 10 | HYBRID TIMBER FLOOR (if upgraded)                             |  |  |  |
|    | CARPET                                                        |  |  |  |
|    | ROLLER BLINDS                                                 |  |  |  |
|    | Above items are design specific and denoted where applicable. |  |  |  |

Above items are design specific and denoted where applicable. All colours shown within this document are digital images and not a true reflection of actual colours. Some items may be substituted with a best possible match when unavailable from our standard Supplier.

| Essastone New Chalkstone Gloss, 20mm Square Edge     |
|------------------------------------------------------|
| Ghostgum Natural                                     |
| Fox Teakwood Natural                                 |
| Fox Teakwood Natural                                 |
| Atlas Ice Matt 450mm X 450mm                         |
| Misty Grey                                           |
| Mineral Smoke Matt, 450mm X 450mm (Standard Lay)     |
| Charred Ash                                          |
| ology 1 (Low Sheen to Walls, Semi Gloss to Woodwork) |
| Pepper Oak                                           |
| Galaxy                                               |
| Limestone                                            |
|                                                      |