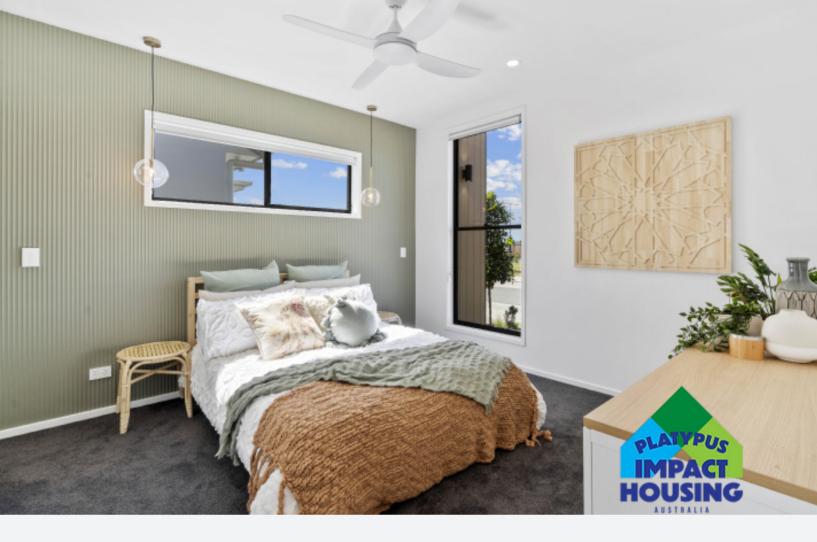

# INTERNAL COLOUR COASTAL CALM

# SPECIFICATIONS

| 1   | STONE BENCHTOP (KITCHEN)                                   |
|-----|------------------------------------------------------------|
| 2   | LAMINATE BASE CABINETS (KITCHEN)                           |
| 3   | LAMINATE OVERHEAD CABINETS (KITCHEN)                       |
| 4   | BASE CABINETS (BATHROOMS)                                  |
| 5   | SPLASHBACK TILE                                            |
| 6   | SPLASHBACK TILE GROUT                                      |
| 7   | FLOOR, MAIN WALL, PORCH & ALFRESCO TILE                    |
| 8   | FLOOR & MAIN WALL TILE GROUT                               |
| 9   | WALL & WOODWORK PAINTGre                                   |
| -   | HYBRID TIMBER FLOOR (if upgraded)                          |
|     | CARPET                                                     |
|     | ROLLER BLINDS                                              |
|     | ve items are design specific and denoted where applicable. |
| ADO | ve items are design specific and denoted where applicable. |