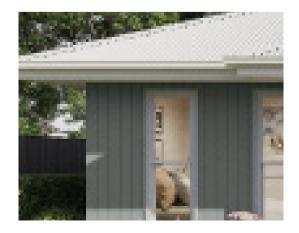

#### CLADDING

A mixture of James Hardie Easy Lap and Axon 133 to the facade. Easy Lap to remainder of sides and rear unless otherwise nominated in the specification.

#### WINDOW SCREENS

Standard flyscreens included to all sliding windows and doors. Some types of screens may be subject to covenant approval.