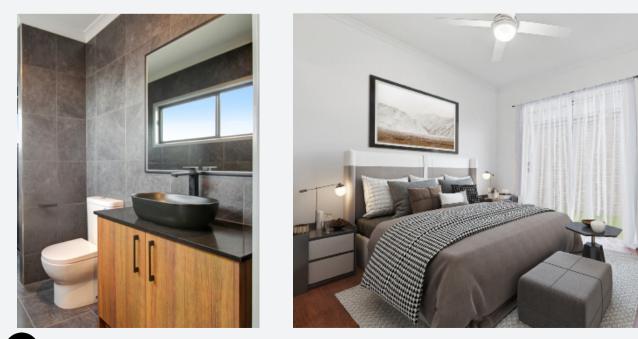

## **BATHROOM & ENSUITE**

- Laminte benchtop and cabinetry
- Polished edge mirror to full width of vanities
- Oval feature basins (white with chrome waste & overflow)
- Toilet suites (white with chrome flush button)
- Bath (white) to bathroom\*
- Tiled shower base & semi framed glass pivot door with polished silver frame
- Shower rail and mixer tap
- Double towel rail, toilet roll holder
- Shower niches to all bathrooms

### TILES

- Ceramic floor tiles from builders' standard range to entry, family, kitchen, meals, bathroom, WC, ensuite & laundry
- Ceramic wall tiles from builders' standard range to kitchen, laundry & bathroom vanity splashbacks, shower recesses & above bath

#### PAINTS

- Low sheen to exterior garage timber door (2 coats)
- Low sheen acrylic to interior walls & ceiling (2 coats)
- Semi Gloss enamel to interior woodwork & doors (2 coats)