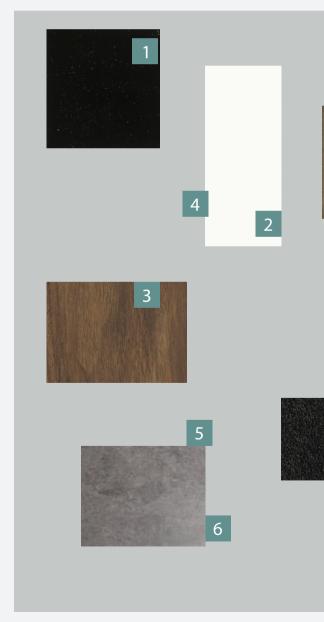

# SPECIFICATIONS

| 1   | STONE BENCHTOP (KITCHEN)                                   |
|-----|------------------------------------------------------------|
| 2   | LAMINATE BASE CABINETS (KITCHEN)                           |
| 3   | LAMINATE OVERHEAD CABINETS (KITCHEN)                       |
| 4   | BASE CABINETS (BATHROOMS)                                  |
| 5   | SPLASHBACK TILE                                            |
| 6   | SPLASHBACK TILE GROUT                                      |
| 7   | FLOOR, MAIN WALL, PORCH & ALFRESCO TILE                    |
| 8   | FLOOR & MAIN WALL TILE GROUT                               |
| 9   | WALL & WOODWORK PAINTGre                                   |
| -   | HYBRID TIMBER FLOOR (if upgraded)                          |
|     | CARPET                                                     |
|     | ROLLER BLINDS                                              |
|     | ve items are design specific and denoted where applicable. |
| ADO | ve items are design specific and denoted where applicable. |

Above items are design specific and denoted where applicable. All colours shown within this document are digital images and not a true reflection of actual colours. Some items may be substituted with a best possible match when unavailable from our standard Supplier.

 QBCC 15227083 ABN 74 610 836 989

 © 2024 All Rights Reserved. Azura Building Group | QBCC Licence No.: 15227083

| Essastone New Chalkstone Gloss, 20mm Square Edge     |
|------------------------------------------------------|
| Chalk White Natural                                  |
| Silver Ash Natural                                   |
| Silver Ash Natural                                   |
| Atlas Ice Matt 450mm X 450mm                         |
| White Sealed                                         |
| Travertine Silver, 450mm X 450mm (Standard Lay)      |
| Magellan Grey                                        |
| ology 1 (Low Sheen to Walls, Semi Gloss to Woodwork) |
| Woodeffects Plus - Natural Oak                       |
| Raneleigh 726 Barmah                                 |
| Ice                                                  |
|                                                      |