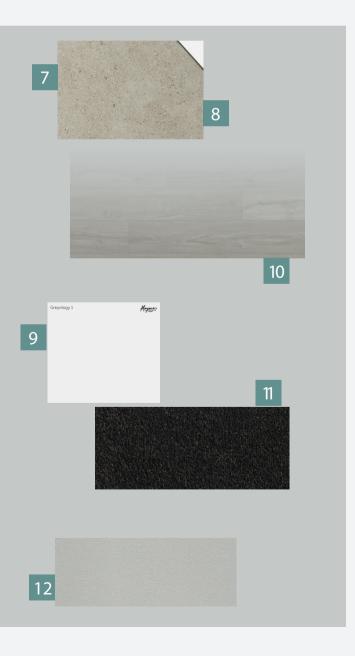

# SPECIFICATIONS

| 1   | STONE BENCHTOP (KITCHEN)                                   |
|-----|------------------------------------------------------------|
| 2   | LAMINATE BASE CABINETS (KITCHEN)                           |
| 3   | LAMINATE OVERHEAD CABINETS (KITCHEN)                       |
| 4   | BASE CABINETS (BATHROOMS)                                  |
| 5   | SPLASHBACK TILE                                            |
| 6   | SPLASHBACK TILE GROUT                                      |
| 7   | FLOOR, MAIN WALL, PORCH & ALFRESCO TILE                    |
| 8   | FLOOR & MAIN WALL TILE GROUT                               |
| 9   | WALL & WOODWORK PAINTGre                                   |
| -   | HYBRID TIMBER FLOOR (if upgraded)                          |
|     | CARPET                                                     |
|     | ROLLER BLINDS                                              |
|     | ve items are design specific and denoted where applicable. |
| ADO | ve items are design specific and denoted where applicable. |

Above items are design specific and denoted where applicable. All colours shown within this document are digital images and not a true reflection of actual colours. Some items may be substituted with a best possible match when unavailable from our standard Supplier.

 QBCC 15227083 ABN 74 610 836 989

 © 2024 All Rights Reserved. Azura Building Group | QBCC Licence No.: 15227083

| Essastone New Chalkstone Gloss, 20mm Square Edge     |
|------------------------------------------------------|
| Chalk White Natural                                  |
| Silver Ash Natural                                   |
| Silver Ash Natural                                   |
| Atlas Ice Matt 450mm X 450mm                         |
| White Sealed                                         |
| Travertine Silver, 450mm X 450mm (Standard Lay)      |
| Magellan Grey                                        |
| ology 1 (Low Sheen to Walls, Semi Gloss to Woodwork) |
| Woodeffects Plus - Natural Oak                       |
| Raneleigh 726 Barmah                                 |
| Ice                                                  |
|                                                      |