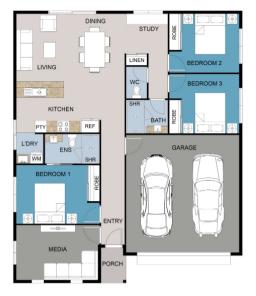

#### **2** · — 2

LOT TBA **EATONVALE ROAD** TINANA

| HOUSE AREA      | 112.32m2 |
|-----------------|----------|
| EXPECTED TITLES | Q3/2024  |

| SECURE SCREENS FRONT/BACK | \$1,800   |
|---------------------------|-----------|
| ADDITIONAL A/C            | \$3,570   |
| 2550 CEILINGS             | \$4,960   |
| SOLAR (3.5KW)             | \$PS5,000 |
| DUCTED A/C (10KW)         | \$12,461  |

Licence No.:15227083.

3

| 11/2     | Ful         |
|----------|-------------|
| 1        | Fix         |
| 0        | 600         |
|          | Tile        |
| <u>ا</u> | Sto         |
| 7        | Rol         |
|          | Qu          |
|          | Spl         |
| Ð        | Cei         |
| ते -     | Tile        |
|          | Ful<br>driv |
|          | Clo         |
|          | *Allo       |