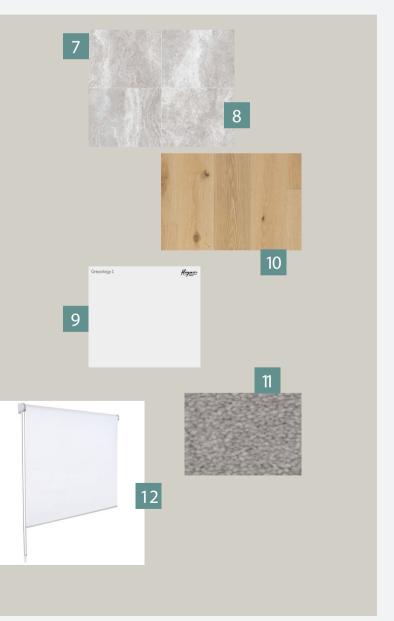

# **INTERNAL COLOUR** ESSENTIAL ELEGANCE

# SPECIFICATIONS

| 1  | STONE BENCHTOP (KITCHEN)                                      |  |  |  |
|----|---------------------------------------------------------------|--|--|--|
| 2  | LAMINATE BASE CABINETS (KITCHEN)                              |  |  |  |
| 3  | LAMINATE OVERHEAD CABINETS (KITCHEN)                          |  |  |  |
| 4  | BASE CABINETS (BATHROOMS                                      |  |  |  |
| 5  | SPLASHBACK TILE                                               |  |  |  |
| 6  | SPLASHBACK TILE GROUT                                         |  |  |  |
| 7  | FLOOR, MAIN WALL, PORCH & ALFRESCO TILE                       |  |  |  |
| 8  | FLOOR & MAIN WALL TILE GROUT                                  |  |  |  |
| 9  | WALL & WOODWORK PAINTGre                                      |  |  |  |
| 10 | HYBRID TIMBER FLOOR (if upgraded)                             |  |  |  |
|    | CARPET                                                        |  |  |  |
|    | ROLLER BLINDS                                                 |  |  |  |
|    | Above items are design specific and denoted where applicable. |  |  |  |

Above items are design specific and denoted where applicable. All colours shown within this document are digital images and not a true reflection of actual colours. Some items may be substituted with a best possible match when unavailable from our standard Supplier.

| Essastone New Chalkstone Gloss, 20mm Square Edge     |
|------------------------------------------------------|
| Ghostgum Natural                                     |
| Fox Teakwood Natural                                 |
| Fox Teakwood Natural                                 |
| Atlas Ice Matt 450mm X 450mm                         |
| Misty Grey                                           |
| Mineral Smoke Matt, 450mm X 450mm (Standard Lay)     |
| Charred Ash                                          |
| ology 1 (Low Sheen to Walls, Semi Gloss to Woodwork) |
| Pepper Oak                                           |
| Galaxy                                               |
| Limestone                                            |
|                                                      |